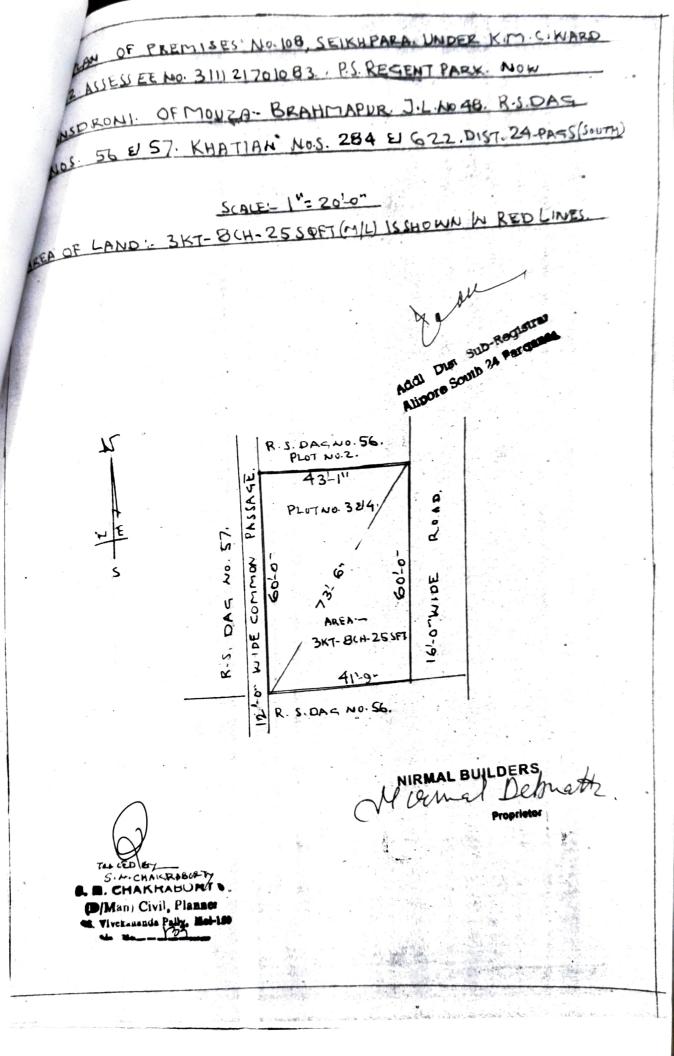

**THAT** I purchased a plot of land measuring 3 Cottahs, 8 Chittaks and 25 Sq. Ft. with brickwalled, tile shed structure (200 sq. Ft. Approx.) situate and lying at Mouza Brahmapur, J.L. No. 48, R.S. Dag No. 56 and 57 under Khatian No. 284 and 622, being Premises No. 108, Seikhpara, within Ward No. 112 of the Kolkata Municipal Corporation, formerly P.S. Regent Park now P.S. Bansdroni, District South 24 Parganas, by a Sale Certificate dated the 11<sup>th</sup> day of August, 2012 from **STATE BANK OF INDIA, SARB KOLKATA** and the said Deed was registered 13<sup>th</sup> day of August 2912 in the Additional District Sub Registry Office at Alipore, in Book No. I, CD Volume No. 29, in pages from 3637 to 3643, Being No. 06566 for the year 2012 (hereinafter called "**the principal deed**").

- In the principal deed in page no. 2 before the words "108, Seikhpara" the words "Premises No." should be inserted and read.
- In the principal deed in page no. 2 after the words "108, Seikhpara" the words "Assessee No. 311121701083, Ward No. 112 of the Kolkata Municipal Corporation" should be inserted and read.
- 3. In the principal deed in page no. 2 after the words "P.S. Regent Park" the words "at present P.S. Bansdroni" should be inserted and read.
- By mistake the site plan of the said land was not enclosed with the principal deed and the site plan of the said land has been enclosed herewith with border colour **RED** therein.

### THE SCHEDULE OF PROPERTY ABOVE REFERRED TO :

ALL THAT piece and parcel of the land measuring 3 Cottahs, 8 Chittaks and 25 Sq. Ft. with brick-walled, tile shed structure (200 sq. Ft. Approx.) situate and lying at Mouza Brahmapur, J.L. No. 48, R.S. Dag No. 56 and 57 under Khatian No. 284 and 622, being Premises No. 108, Seikhpara, Assessee No. 311121701083 within Ward No. 112 of the Kolkata Municipal Corporation, P.S. previously Regent Park at present P.S. Bansdroni, District South 24 Parganas.